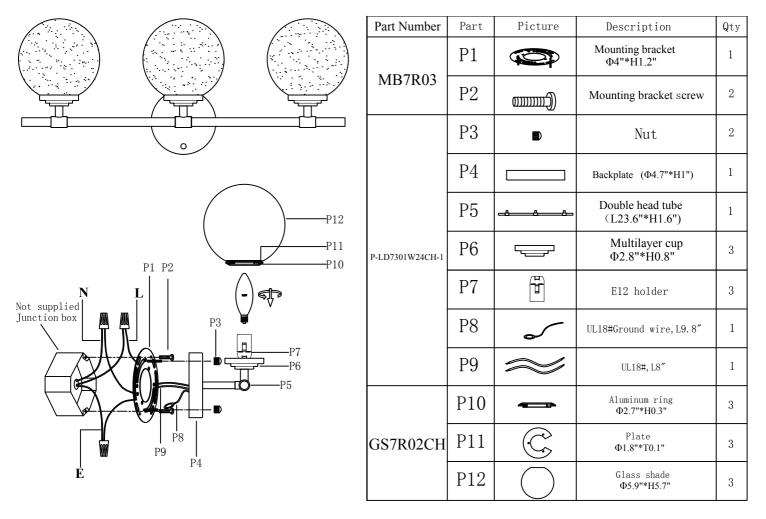

## **UVING** ISTRICT

Collection:Silas

Installation manual for: LD7301W24CH W24"\*E6.9" H9.9" L3

## **Installation instructions:**

- 1. Black wire from ceiling(junction box) attaches to "L"wire from the fixture.
- 2. White wire from ceiling(junction box) attaches to "N"wire from the fixture.
- 3. "E" wire from the fixture is attaced to the mounting bracket and an additional "E" wire from the mounting bracket must be secured to the junction box.
- 4.Secure mounting bracket to the junction box.
- 5.Insert the mounting bracket screw(P2) into the mounting bracket (P1).

6.Useing the nut(P3) to lock the lamp body onto the mounting bracket (P1) on the wall.

7.Install E12 light source.(Bulbs not supplied).

8.Twist the glass shade(P12) onto the lamp body.

The end!

"L" = Hot wire "N" = Neutral wire "E" = Ground wire